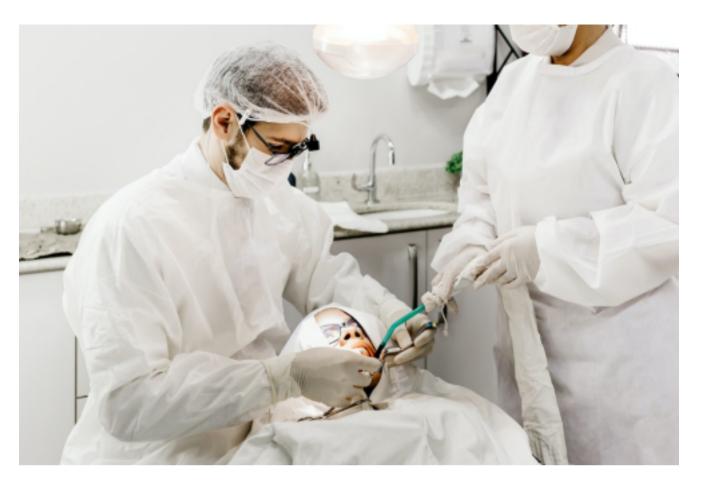

### Dental

The Mission Medical Center Dental Clinic re-opened in August of 2022. Since then, teeth have been pulled, pain has been eased and smiles have been restored.

So far, the clinic has provided:

\$23,228.50 of

free dental care and

procedures

Four full sets of dentures

62 free dental appointments